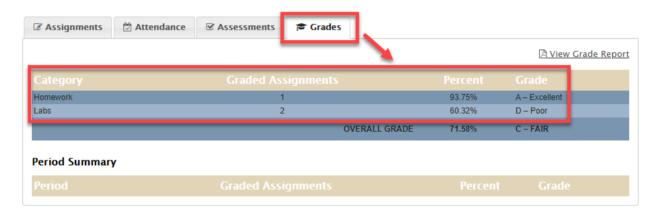

C. On the Assessments tab, view the categories that you are being assessed on

i. To view your progress over the year, select >Assessment Date

D. On the **Grades tab**, view the overall grade from each category in the class