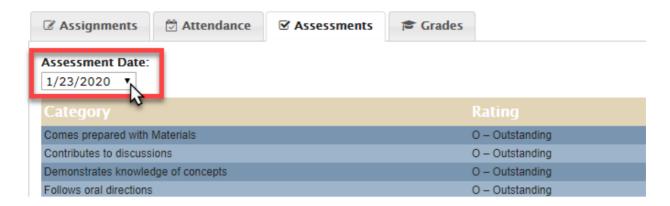

C. On the Assessments tab, view the categories that you are being assessed on

i. To view your progress over the year, select >Assessment Date

D. On the **Grades tab**, view the overall grade from each category in the class