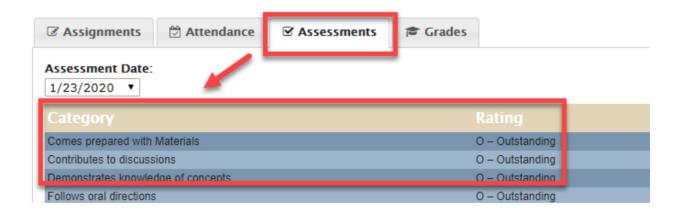

C. On the Assessments tab, view the categories that you are being assessed on

i. To view your progress over the year, select >Assessment Date

D. On the **Grades tab**, view the overall grade from each category in the class