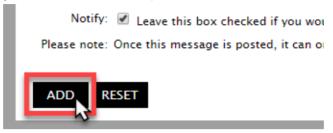

### Forum – Add Thread

iii. Select >Add when finished to send forum (forums will go to the instructor, parents and all students)