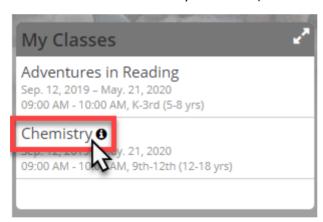

### II. Widget Overview

A. The **My Classes** widget includes all the classes you are enrolled in. Clicking on a class will take you to the class home page. (click here to skip to Class Home Page info)

### III. Class Home Page Overview

A. Select the class of your choice (click here to skip to Class Home Page info)

B. To view the Class Roster, select >View Class Roster

C. To view the Course Syllabus, select >Course Syllabus. (This will be available only if the instructor has uploaded one to the class home page. Other Resources may be listed here including but not limited to supply list, videos, etc.)