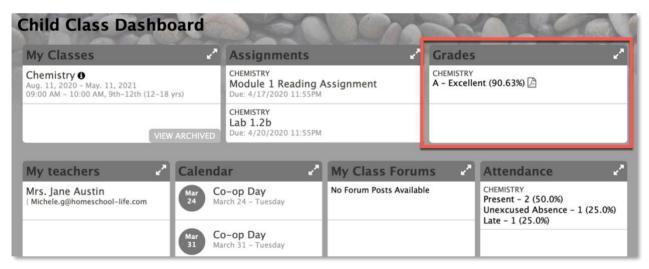

B. The **Assignments** widget includes all upcoming assignments. Clicking here will take you to your assignments for that class. (click here to skip to Class Home Page info)

C. The **Grades** widget includes the overall grade for each class. Clicking on a class will drill you down to grades per category in that class. (click here to skip to Class Home Page info)