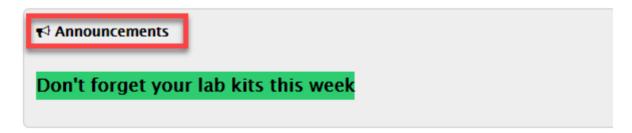

- E. View Announcements if your teacher has sent one to the class through email.
  - i. \*\*Note\*\* You are not able to reply to the announcements