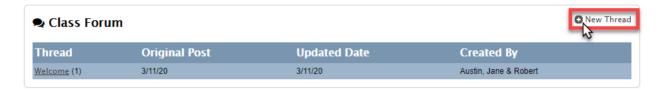

bus (7)

D. View Class Description and Important Information



- E. View Announcements if your teacher has sent one to the class through email.
  - i. \*\*Note\*\* You are not able to reply to the announcements



### IV. Assignments, Attendance, Assessments, & Grades Overview

A. On the Assignments tab, view all the assignments posted by the Instructor



B. On the Attendance tab, view how often you were absent/present



C. On the Assessments tab, view the categories that you are being assessed on



i. To view your progress over the year, select >Assessment Date



D. On the **Grades tab**, view the overall grade from each category in the class



### V. Class Forum

A. View current threads of conversation by selecting a Thread Link



### B. Add a new thread by selecting >Add Thread



i. Add Thread Title

# Forum - Add Thread



ii. Add Message in the box

### Forum – Add Thread



iii. Select >Add when finished to send forum (forums will go to the instructor, parents and all students)