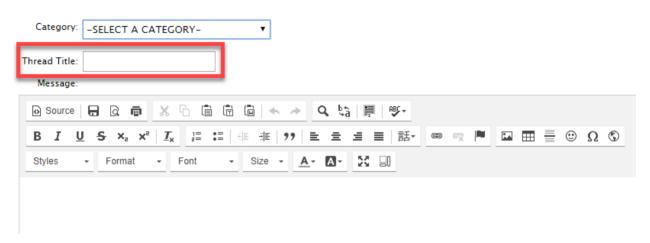

### B. Add a new thread by selecting >Add Thread

i. Add Thread Title

# Forum - Add Thread

ii. Add Message in the box

### Forum – Add Thread

iii. Select >Add when finished to send forum (forums will go to the instructor, parents and all students)