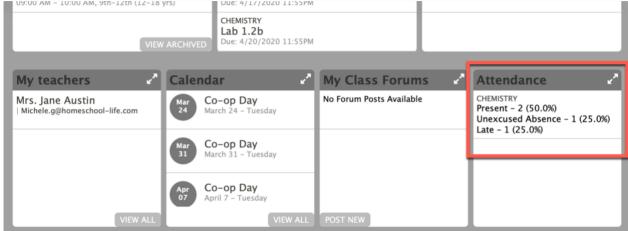

### IV. Assignments, Attendance, Assessments, & Grades Overview

A. On the Assignments tab, view all the assignments posted by the Instructor

B. On the Attendance tab, view how often you were absent/present