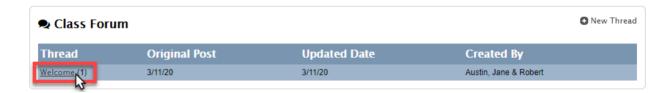

### V. Class Forum

A. View current threads of conversation by selecting a Thread Link