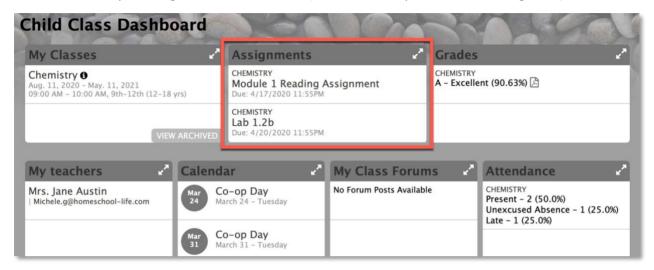

B. The **Assignments** widget includes all upcoming assignments. Clicking here will take you to your assignments for that class. (click here to skip to Class Home Page info)

C. The **Grades** widget includes the overall grade for each class. Clicking on a class will drill you down to grades per category in that class. (click here to skip to Class Home Page info)