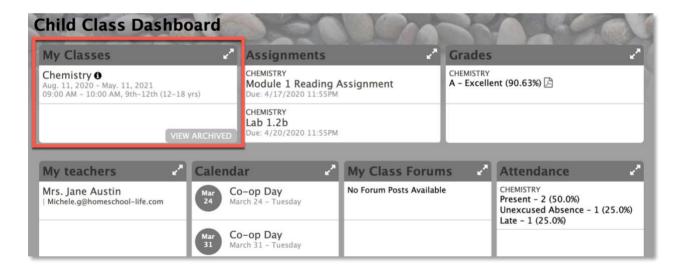

### II. Widget Overview

A. The **My Classes** widget includes all the classes you are enrolled in. Clicking on a class will take you to the class home page. (click here to skip to Class Home Page info)

B. The **Assignments** widget includes all upcoming assignments. Clicking here will take you to your assignments for that class. (click here to skip to Class Home Page info)

C. The **Grades** widget includes the overall grade for each class. Clicking on a class will drill you down to grades per category in that class. (click here to skip to Class Home Page info)

D. The **My Teachers** widget includes information on all your Instructors. Clicking on an instructor will give you their contact information and all classes this instructor is teaching. (click here to skip to Class Home Page info)

E. The **My Class Forums** widget includes messages from your Instructors. Clicking on a message thread will take you to class forum posts. (click here to skip to Class Home Page info)