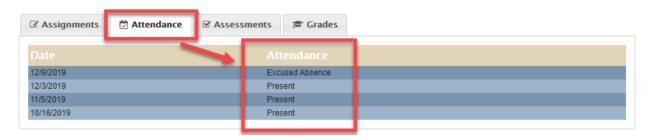

### IV. Assignments, Attendance, Assessments, & Grades Overview

A. On the Assignments tab, view all the assignments posted by the Instructor

B. On the Attendance tab, view how often you were absent/present