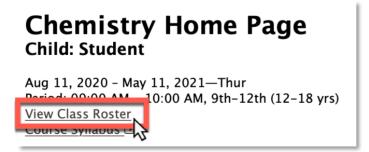

### III. Class Home Page Overview

A. Select the class of your choice (click here to skip to Class Home Page info)

B. To view the Class Roster, select >View Class Roster

C. To view the Course Syllabus, select >Course Syllabus. (This will be available only if the instructor has uploaded one to the class home page. Other Resources may be listed here including but not limited to supply list, videos, etc.)

# Chemistry Home Page Child: Student

Aug 11, 2020 - May 11, 2021—Thur Period: 09:00 AM - 10:00 AM, 9th-12th (12-18 yrs) View Class Postor Course Syllabus (7)

D. View Class Description and Important Information