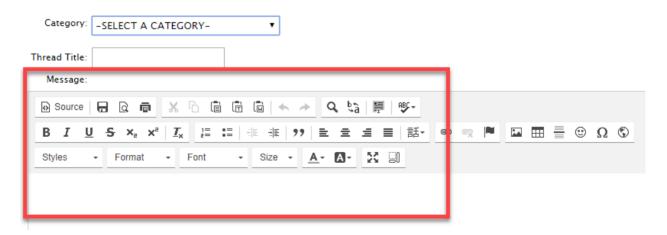

cher has sent one to the class through email.
  - i. \*\*Note\*\* You are not able to reply to the announcements



### IV. Assignments, Attendance, Assessments, & Grades Overview

A. On the Assignments tab, view all the assignments posted by the Instructor



B. On the Attendance tab, view how often you were absent/present



C. On the Assessments tab, view the categories that you are being assessed on



i. To view your progress over the year, select >Assessment Date



D. On the **Grades tab**, view the overall grade from each category in the class



### V. Class Forum

A. View current threads of conversation by selecting a Thread Link



### B. Add a new thread by selecting >Add Thread



i. Add Thread Title

# Forum - Add Thread



ii. Add Message in the box

### Forum – Add Thread



iii. Select >Add when finished to send forum (forums will go to the instructor, parents and all students)