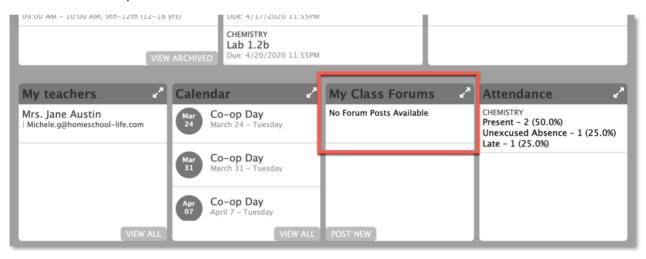

E. The **My Class Forums** widget includes messages from your Instructors. Clicking on a message thread will take you to class forum posts. (click here to skip to Class Home Page info)