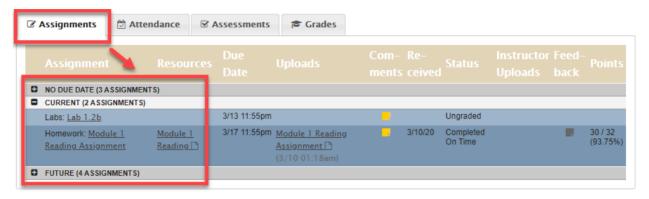

### IV. Assignments, Attendance, Assessments, & Grades Overview

A. On the Assignments tab, view all the assignments posted by the Instructor

B. On the Attendance tab, view how often you were absent/present