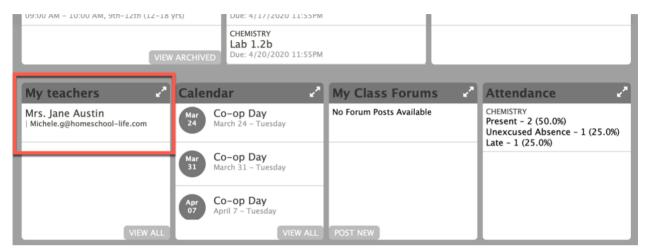

D. The **My Teachers** widget includes information on all your Instructors. Clicking on an instructor will give you their contact information and all classes this instructor is teaching. (click here to skip to Class Home Page info)